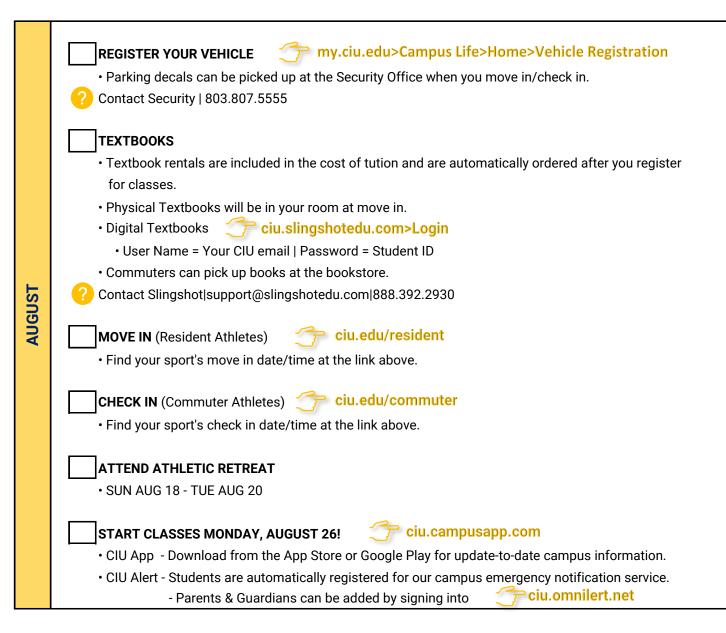

### REGISTER WITH NAIA TO DETERMINE ELIGIBILITY

- Create your Student Profile (check often for tasks to complete).
- Order all high school, dual enrollment and college transripts to be sent directly to NAIA.
- HomeSchool Students have specific requirements. Call Rebecka Vessey at 803.807.5043 to discuss.
- NAIA is responsibile for determining eligibility of first time athletes prior to competing.
- This decision can be as late as August depending on how quickly you submit paper work.
- Look at JUNE section on this checklist for final steps.