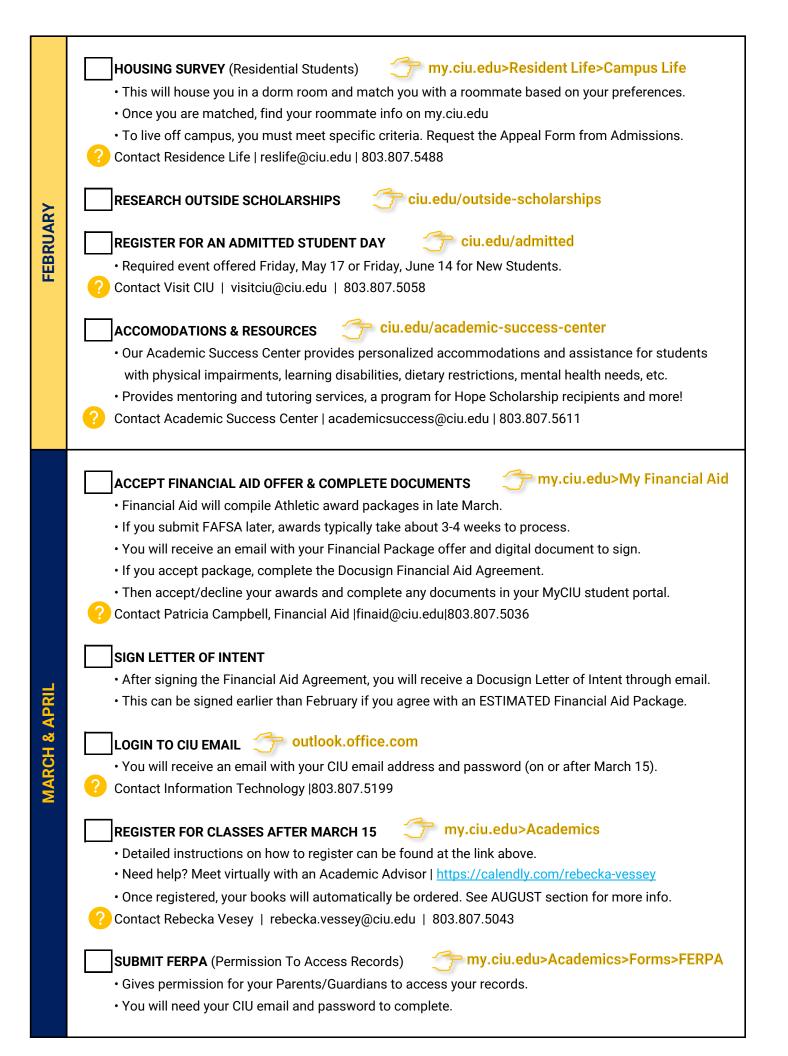

# SECURE YOUR SPOT! 🦪 ciu.edu/deposit

- Submit \$100 Enrollment Deposit
- Submit \$100 Housing Deposit (Resident Students only)
- COMPLETE FAFSA (Free Application for Federal Student Aid)
- CIU FAFSA code: 003429

Columbia

International University

- You may need help from your parent/guardian due to the specific tax/financial questions.
- This is how federal, state and institutional aid is awarded from CIU.
- Contact Admissions | admissions@ciu.edu | 803.807.5024

## LOGIN TO MyCIU (Student Portal) 🛛 🦵 my.ciu.edu

- Your login/password and Student ID# were sent to your personal email upon acceptance.
- This will be your go-to place to find information about housing, financial aid, your bill, etc.
- Contact Admissions | admissions@ciu.edu | 803.807.5024

### REGISTER WITH NAIA TO DETERMINE ELIGIBILITY

- Create your Student Profile (check often for tasks to complete).
- Order all high school, dual enrollment and college transripts to be sent directly to NAIA.
- HomeSchool Students have specific requirements. Call Rebecka Vessey at 803.807.5043 to discuss.
- NAIA is responsibile for determining eligibility of first time athletes prior to competing.
- This decision can be as late as August depending on how quickly you submit paper work.
- Look at JUNE section on this checklist for final steps.

## SUBMIT TEST SCORES

- SAT and ACT get submitted to NAIA.
- AP and CLEP scores get submtted to CIU (must be sent directly from College Board).

#### **REGISTER WITH FRONT RUSH** • Complete Student Questionnairre.

• You will receive an email about Front Rush in June requesting you to complete many documents.

frontrush.com

Contact Rebecka Vessey, Director of Athletic Compliance | rebecka.vessey@ciu.edu | 803.807.5043