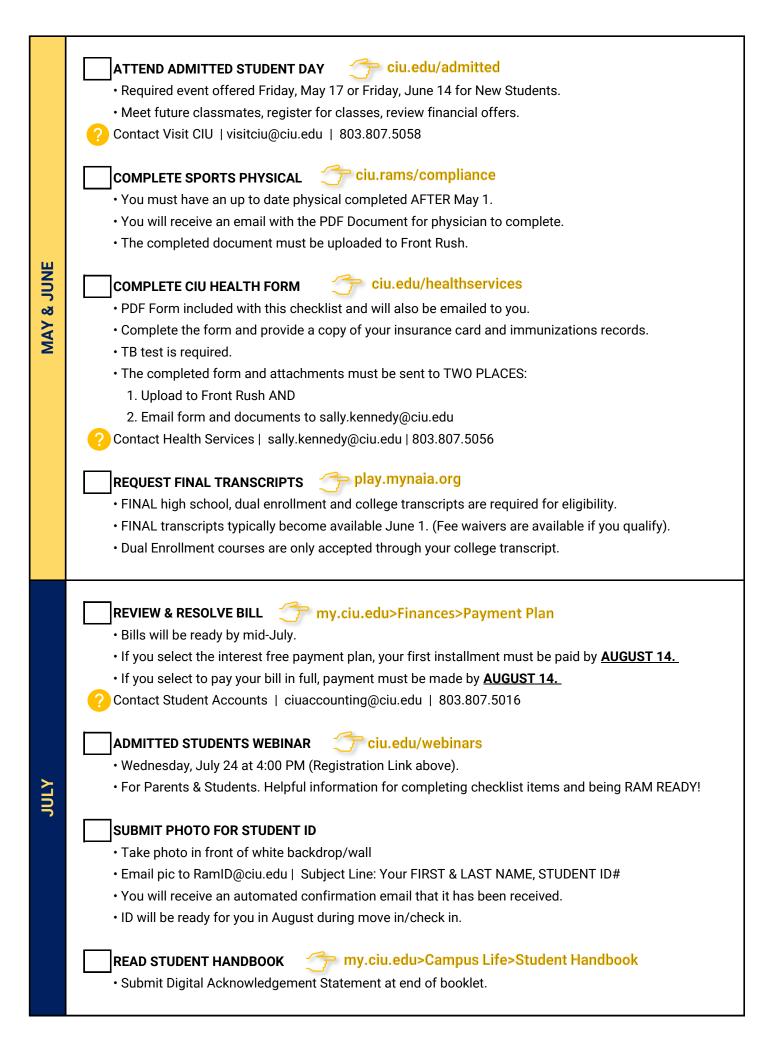

### REGISTER WITH NAIA TO DETERMINE ELIGIBILITY

- Create your Student Profile (check often for tasks to complete).
- Order all high school, dual enrollment and college transripts to be sent directly to NAIA.
- HomeSchool Students have specific requirements. Call Rebecka Vessey at 803.807.5043 to discuss.
- NAIA is responsibile for determining eligibility of first time athletes prior to competing.
- This decision can be as late as August depending on how quickly you submit paper work.
- Look at JUNE section on this checklist for final steps.